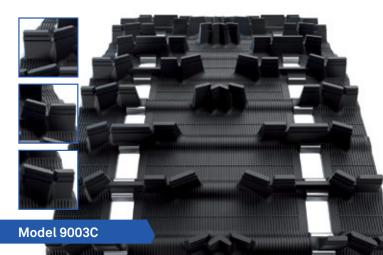

## **CrossOver**

A popular 1.5" lug height track model for upgrading a range of segments including utility, touring and on/off-trail riding styles. The aggressive traction is perfect for crossover riders who prefer on-trail riding.

- Angled lugs offer outstanding forward and lateral bite on groomed trails
- Stepped lug design for greater flex and improved traction in soft, loose snow
- Available in greater lengths (144", 151" & 159") for conversion of mountain designed snowmobiles for on/off-trail riding

| MODEL | DIMENSIONS                  | LUG HEIGHT   | WEIGHT             | DRIVE PITCH   | CLIP CONFIG.                         |                              |
|-------|-----------------------------|--------------|--------------------|---------------|--------------------------------------|------------------------------|
| 9003C | 15" x 144" (38 cm x 366 cm) | 1.5" (38 mm) | 50 lb. (22.75 kg)) | 2.52" (64 mm) | Full                                 | Embedded sharp tip lug studs |
| 9004C | 15" x 151" (38 cm x 384 cm) | 1.5" (38 mm) | 52 lb. (23.5 kg)   | 2.52" (64 mm) | Full                                 | Single-ply construction      |
| 9005C | 15" x 159" (38 cm x 404 cm) | 1.5" (38 mm) | 51 lb. (23 kg)     | 2.52" (64 mm) | Every 3 <sup>rd</sup> / open windows | Enhanced stud easy tracks    |