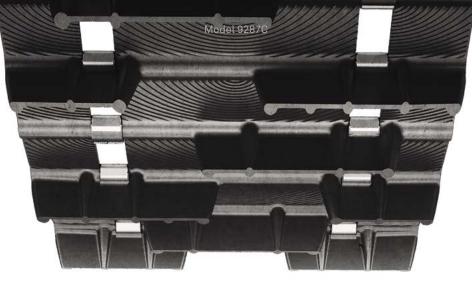

## Make your own path

Well-known as a frontrunner for on/off-trail riding, with a 1.75" lug height and increased drive pitch. Developed and tested in competitive snocross racing environments, it's designed with traction and durability in mind.

- Arched lug design with staggered snocross-inspired pattern for excellent soft snow traction
- 2.86" drive pitch models feature tapered lugs on outside edges for improved durability
- 3" drive pitch also available