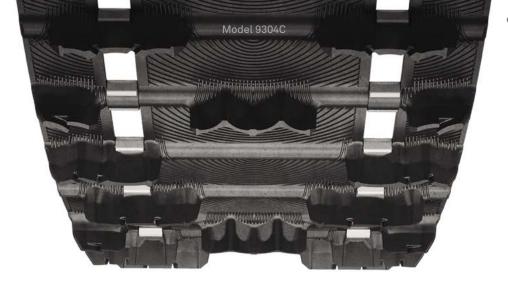

## RipSaw II 1.5

All-around on- and off-trail performer

The RipSaw II, known for its versatility in all snow types, is taken to another level. Now boasting a 1.5-inch lug height, it's the track for the most demanding 50/50 rider.

- Sharp angled lugs provide excellent bite on hard-pack snow
- Cupped center and full outer lugs provide traction on loose, less compacted snow
- Tapered outside lug edges offer less side bite when cornering