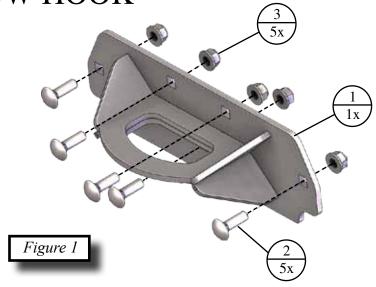

## POLARIS RZR 900/ 1000

FRONT TOW HOOK

Tailgate Bracket PART # 101270

HK-345

Kit Components:

| Item # | Qty. | Description                   |
|--------|------|-------------------------------|
| 1      | 2    | TOW HOOK                      |
| 2      | 5    | 5/16"-18 X 1" CARRIAGE BOLT   |
| 3      | 5    | 5/16"-18 HEX FLANGE NYLOK NUT |

## **INSTALLATION INSTRUCTIONS:**

Note: Make sure all of the hardware needed to complete this mount is in the package. Read through and understand the instructions before installing.

Place tow hook on front of machine, insert five carriage bolts (2) through plate and the Machine. Loosely thread hex flange nuts (3) on to bolts as shown in *Figure 2*. Once all hardware has been installed, tighten all hardware evenly.