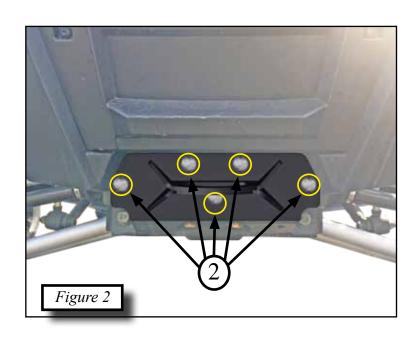

## **INSTALLATION INSTRUCTIONS:**

Note: Make sure all of the hardware needed to complete this mount is in the package. Read through and understand the instructions before installing.

Place tow hook on front of machine, insert five carriage bolts (2) through plate and the Machine. Loosely thread hex flange nuts (3) on to bolts as shown in *Figure 2*. Once all hardware has been installed, tighten all hardware evenly.