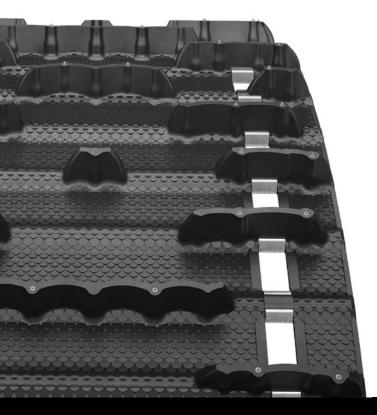

## Traction on icy conditions

Based on the high-performance Cobra WT 1.5, the Camso ICE Cobra WT 150 comes with a factory pre-studded design for superior grip in icy conditions. Featuring thinner paddles, it reduces weight while improving traction in soft snow. A lightweight deep snow utility track that's always up to the job.

## Factory pre-studded

Improves traction and control on ice conditions

## Camso's unique 1.5"cupped-lug design

Provide exceptional performance off-trail

## Aggressive side profile

Increase traction on hard-packed snow

| MODEL  | DIMENSIONS    | LUG<br>HEIGHT | WEIGHT  | DRIVE<br>PITCH | NB.<br>STUDS | CLIP |
|--------|---------------|---------------|---------|----------------|--------------|------|
| 9366U  | 20" x 154"    | 1.5"          | 61 lb   | 2.86"          | 198          | Full |
|        | 50cm x 392 cm | 38mm          | 27.5 kg | 73 mm          | 198          | Full |
| 9414U* | 20" x 154"    | 1.5"          | 61 lb   | 2.86"          | 198          | Full |
|        | 50cm x 392 cm | 38mm          | 27.5 kg | 73 mm          | 198          | Full |