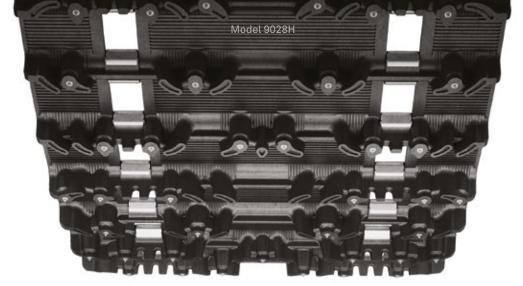

| MODEL | DIMENSIONS                     | LUG HEIGHT        | WEIGHT               | DRIVE PITCH      | NB. STUDS | CLIP CONFIG. |  |
|-------|--------------------------------|-------------------|----------------------|------------------|-----------|--------------|--|
| 9028H | 15" x 121"<br>(38 cm x 307 cm) | 1.063"<br>(27 mm) | 38 lb.<br>(17.25 kg) | 2.52"<br>(64 mm) | 264       | Full         |  |
| 9029H | 15" x 136"<br>(38 cm x 345 cm) | 1.063"<br>(27 mm) | 43 lb.<br>(19.5 kg)  | 2.52"<br>(64 mm) | 297       | Full         |  |