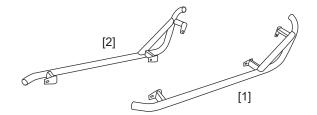

# **Installation Tips**

#### **BEFORE YOU BEGIN**

- 1. Read these instructions and check to be sure all parts and tools are accounted for.
- 2. Please retain these installation instructions for future reference and parts ordering information.

#### **IMPORTANT**

- 1. Please read the installation instructions carefully before you start.
- 2. If the vehicle is clean and free of other debris, it will be easy to install.
- 3. For your safety and to ensure a satisfactory installation, please complete all the installation steps in the order shown below.

## PRODUCT INFORMATION:

[1] Nerf Bar - L x1
[2] Nerf Bar - R x1



### **INSTALLATION TIPS:**







**Step 1:** Remove three original factory screws [A] from vehicle body panel.

**Step 2:** Install nerf bar - L [1] to the vehicle with three screws [A].

Step 3: Repeat steps 1-2 to install nerf bar - R [2].