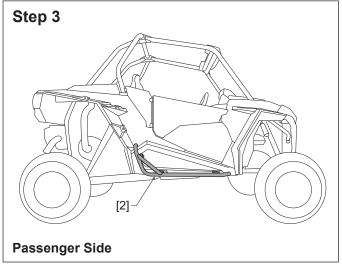

### **INSTALLATION TIPS:**

**Step 1:** Remove three original factory screws [A] from vehicle body panel.

**Step 2:** Install nerf bar - L [1] to the vehicle with three screws [A].

Step 3: Repeat steps 1-2 to install nerf bar - R [2].