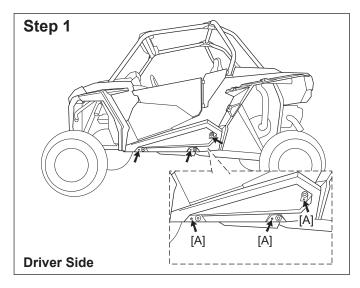

### **INSTALLATION TIPS:**

**Step 1:** Remove three original factory screws [A] from vehicle body panel.

**Step 2:** Install nerf bar - L [1] to the vehicle with three screws [A].

Step 3: Repeat steps 1-2 to install nerf bar - R [2].