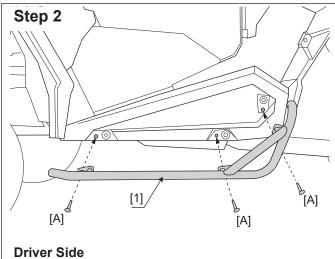

### **INSTALLATION TIPS:**

**Step 1:** Remove three original factory screws [A] from vehicle body panel.

**Step 2:** Install nerf bar - L [1] to the vehicle with three screws [A].

Step 3: Repeat steps 1-2 to install nerf bar - R [2].